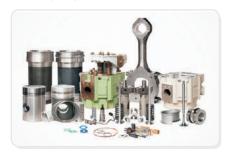

# **Ship Machinery & Spares**

Main Engine

**Main Engine Spares** 

Generator

**Generator Spares** 

Referigation Compressor

Referigation Compressor Spares

Oil Purifier

Main Engines & Spares:
B&W, Sulzer, MAN, Pielstick, Nigata,
Hanshin, Perkins, Sulzer, SKL, Man,
Wartsila, Yanmar,
Mitsubishi, Ruston, Caterpillar,
Cummins, GM, Fiat,
MWM, Mak, Lister, Skania, B&W,
Deutz, Pie stick, Doxford etc

#### **Auxiliary Engines:**

B&W, Sulzer, Daihatsu, yammer, Wartsila, Ruston. Blackstone etc