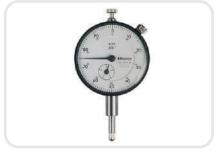

# **Measuring Instruments**

Micro Meter

Vernier

**Bore Gauge** 

**Dial Gauge** 