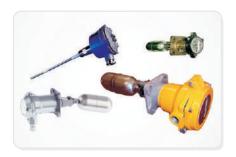

# Our Products Control & Detection Equipment

### Bilge Alarm

Oxygen Analyzer

Oil Mist Detector

**Tank Gauging Tape** 

ODME

Pressure Controller & Transmitter