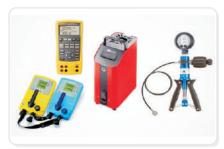

# **Measuring Instruments**

Micro Meter

Vernier

**Bore Gauge** 

**Dial Gauge** 